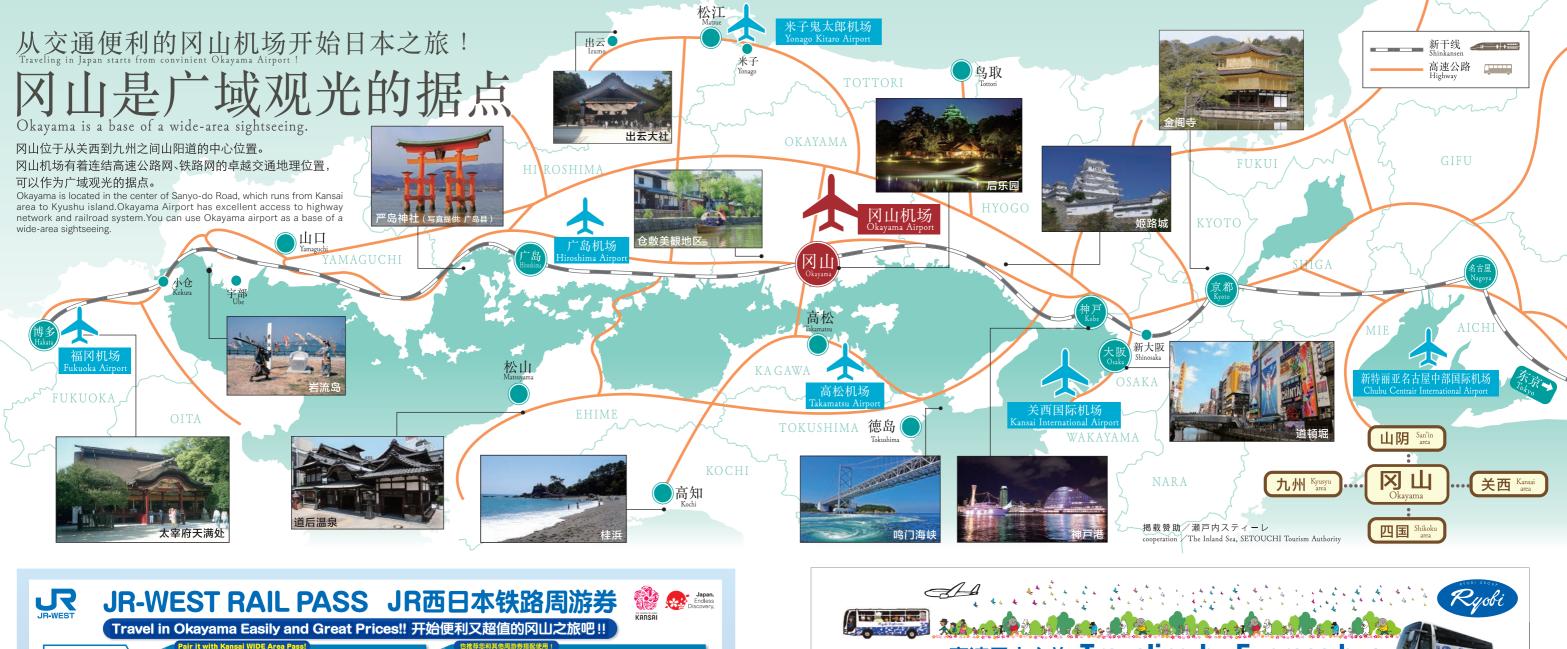

卖屋、直营店 Purchase available at department store, supermarket, direct sales stand





冈山县产品质最高的「雄町」米等作为酿酒的原料,流经冈山三大 河川的伏流水水量丰沛,极佳水质加上代代相传的传统技术。所以 冈山的铭酒集结了「好米」「好水」「好技术」三点,非常值得品尝。

The highest rank rice , such as Okayama produced "omachi" for making sake. Clean and abundant water from riverbed water of three great rivers running through Okayama. Technology supported by tradition Fine rice, fine water, fine technology, all-around quality meets fine sake, enjoy all kinds of brand-name sake of Okayama.

■贩售地点 百货公司、超市、酒商 Purchase available at department store, supermarket, rice store, and direct sales liquor store









香甜可口、美味多汁是魅力所在、日本第一的超大粒梨子。 Jumbo pear has rich scent and everything Jumbo pear has rich scent and sweetness, fresh texture is appealing. It is the biggest pear in Japan.











For details https://www.westjr.co.jp/global/en/ 详情请见 https://www.westjr.co.jp/global/sc/
\* All times listed are the shortest travel times available. \*The information is as of June 1, 2016. ※记载的时间全部为最快时间。※记载的信息截至2016年6月1日。





https://www.r-toyota-oka.co.jp/taiwan/

http://www.otsinternational.jp/otsrentacar/en/chushikoku/

# ot ana home a nomotaro Okayama Airport 桃太郎的故乡日本冈山 □ 拍摄纪念照景点 Fine spots for taking commemorative photograph

庭院

🖸 备前烧的浮雕马

使用备前烧陶板描绘出来的浮雕马

A relief of horses drawn by



可以观赏飞机和目送飞机的露天广场及绿 意盎然的空中花园 Observation deck and sky garden covered with green where they are available for



🖸 桃太郎彩绘玻璃 以桃太郎传说为题材的大型彩绘玻璃 Big stained glass which was designed with Momotaro legend motif.



three great Japanese gardens. CHALON 餐厅 Chalon 6:15~20:00(L.O 19:30) 不定时更动营业时间

Hours may