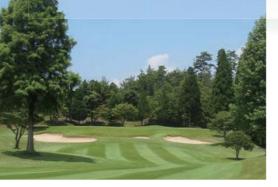

The Oaklet 高尔夫俱乐部 The Oaklet Golf Club 以自然地形設計規劃的18洞,體驗各式各樣不同等級的高爾夫球道。 A golf course with 18 holes making the most of raw nature . You can enjoy at each level.