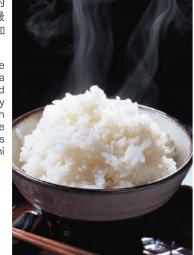

### <u>0.0</u> 西之屋吉祥物 『ニッシー君

日本好吃大米的原生品种-朝日米。清爽 高雅的香气并且带有一点点稻米原有的 微甜,适度的粘性及软硬适中的口感,最 适合家庭每天食用。在日本深受寿司屋和

Asahi brand rice is the origin of good rice in Japan.Plain and refined taste, with a little sweetness, moderate stickiness and texture is its characteristic. Not only eaten for everyday meals for each household, professionals of dealing rice such as sushi restaurant and high-class Japanese-style restaurant use Asahi brand rice for the reliable quality.