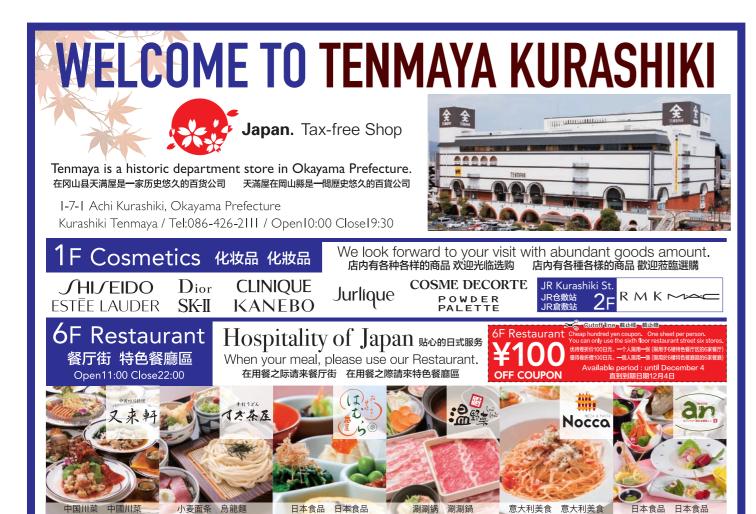

### 🗋 天満屋 仓敷店

仓敷站前的百货公司 Department store right in front of the Kurashiki station.

**仓敷桃子** 店內洋溢着代表四季风情的各种 水果 The shop is full of selected

fruits from season to season.

表具工房如竹堂 是一间美纹纸胶带、便签、扇子等 可爱商品充足的商店 Masking tapes, letter pads, folding fans etc., the store is full of cute items.