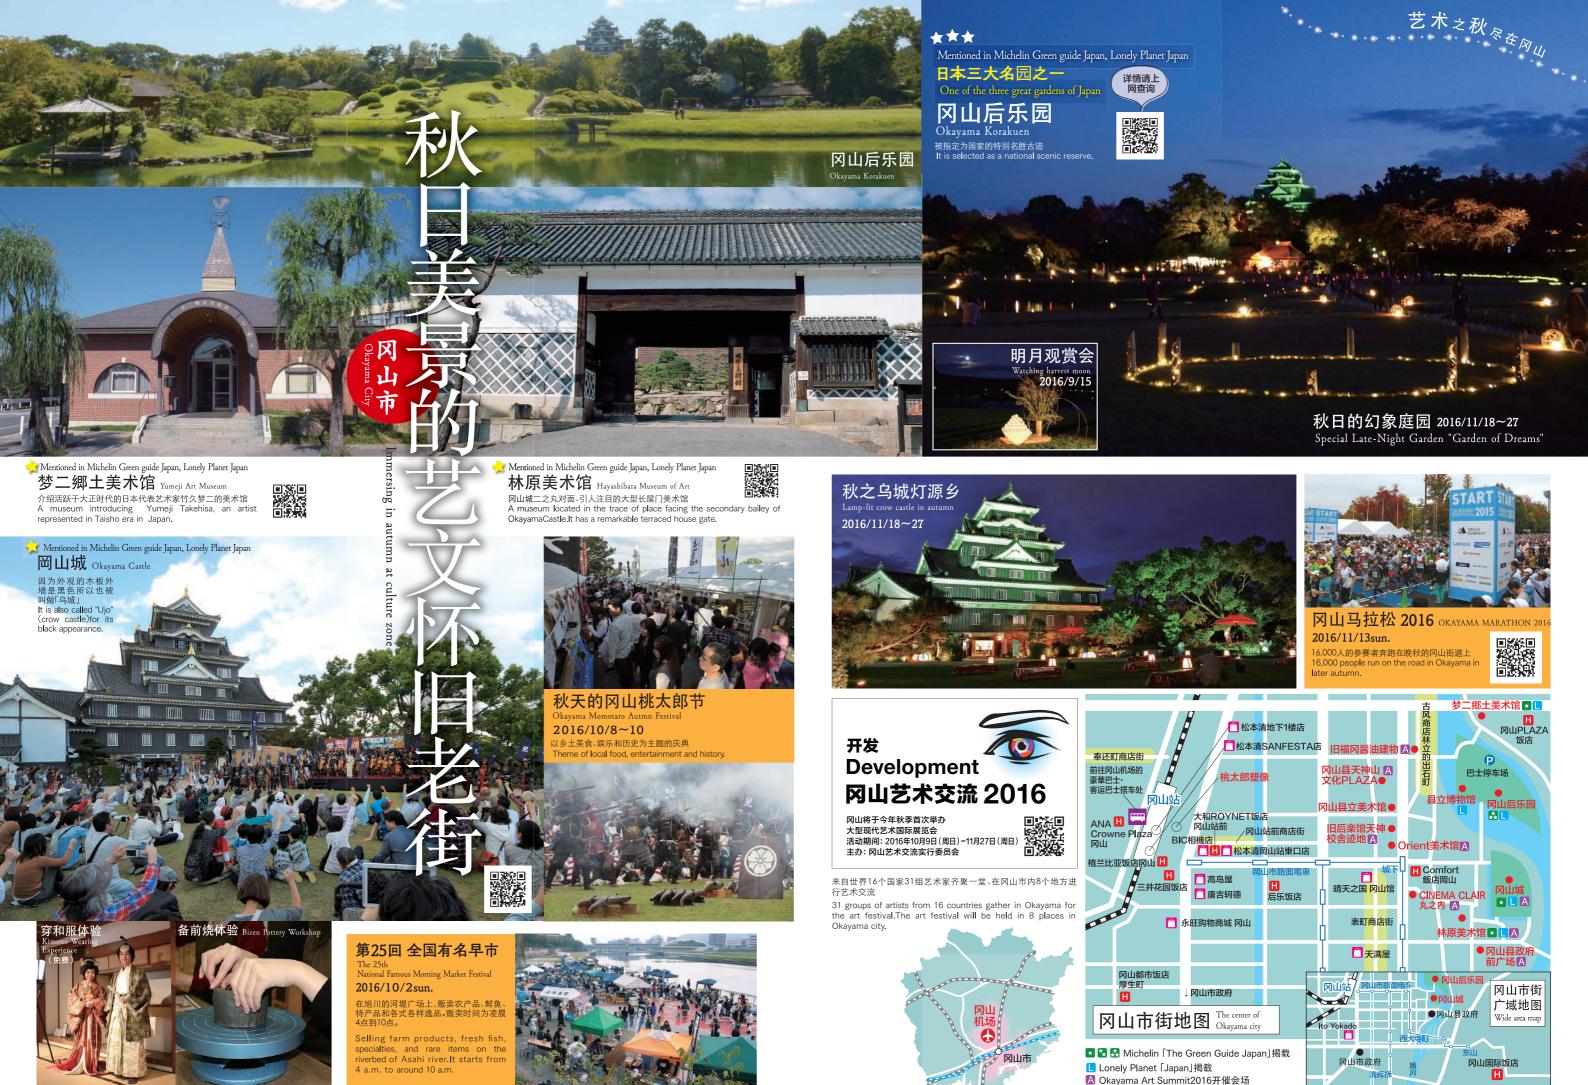

# 中国-四国地方的中心位置· 进出关西西部的必经之路!

Okayama

Kansâi

Fukuoka

福网

I designa

Mentioned in Michelin Green guide Japan, Lonely Planet Japan 大原美术馆 OHARA MUSEUM OF ART 日本最早展示西洋美术、近代美术的私立美术馆 One of the first museums in Japan, that exhibited both European and modern art.

莫内「睡莲」(大原美术馆藏) MONET, Claude「Waterlilies」

SEGANTINI, Giovanni [High Noon in the Alps]

SELECT

瀬戸内海国立公园 Setonaikai National Park 代表日本的美景(最古老的国家公园)

仓敷站周边到美观地区有百货公司、奥特莱斯购物中心、大型购物中 心、综合商店街等逛街购物商圈。

From around the Kurashiki station to Kurashiki Bikan Historical Area, you can enjoy shopping at department store, outlet mall, large shopping mall, and design market.