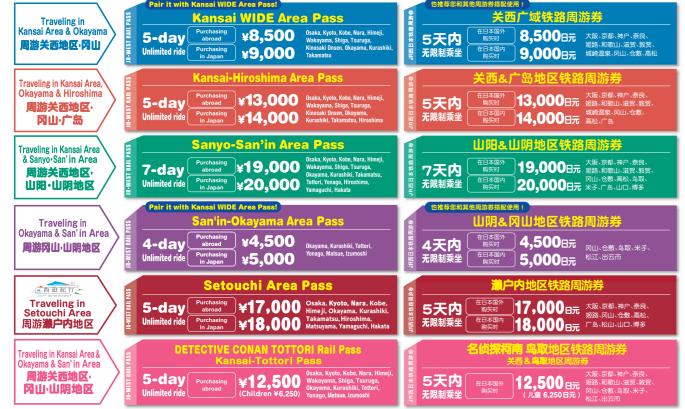

、直营店 Purchase available at department store, supermarket, direct sales stand





冈山县产品质最高的「雄町」米等作为酿酒的原料,流经冈山三大 河川的伏流水水量丰沛,极佳水质加上代代相传的传统技术。所以 冈山的铭酒集结了「好米」「好水」「好技术」三点,非常值得品尝。

The highest rank rice , such as Okayama produced "omachi" for making sake. Clean and abundant water from riverbed water of three great rivers running through Okayama. Technology supported by tradition Fine rice, fine water, fine technology, all-around quality meets fine sake, enjoy all kinds of brand-name sake of Okayama.

■贩售地点 百货公司、超市、酒商 Purchase available at department store, supermarket, rice store, and direct sales liquor store









香甜可口、美味多汁是魅力所在、日本第一的超大粒梨子。 Jumbo pear has rich scent and everything Jumbo pear has rich scent and sweetness, fresh texture is appealing. It is the biggest pear in Japan.











For details https://www.westjr.co.jp/global/en/ 详情请见 https://www.westjr.co.jp/global/sc/
\* All times listed are the shortest travel times available. \*The information is as of June 1, 2016. ※记载的时间全部为最快时间。※记载的信息截至2016年6月1日。





https://www.r-toyota-oka.co.jp/taiwan/

http://www.otsinternational.jp/otsrentacar/en/chushikoku/

# ot ana home a nomotaro Okayama Airport 桃太郎的故乡日本冈山 □ 拍摄纪念照景点 Fine spots for taking commemorative photograph

庭院

🖸 备前烧的浮雕马

使用备前烧陶板描绘出来的浮雕马

A relief of horses drawn by



可以观赏飞机和目送飞机的露天广场及绿 意盎然的空中花园 Observation deck and sky garden covered with green where they are available for



🖸 桃太郎彩绘玻璃 以桃太郎传说为题材的大型彩绘玻璃 Big stained glass which was designed with Momotaro legend motif.



three great Japanese gardens. CHALON 餐厅 Chalon 6:15~20:00(L.O 19:30) 不定时更动营业时间

Hours may v